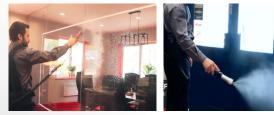

## **DISINFECTION OF CONTACT POINTS** SANI-ZOOM'S STRONG POINTS:

#### Hand contact areas

Wipe 2.0, a misting wand system with a small power supply to project the micro-droplets disinfectants for a perfect imprint on the objects or surfaces to be disinfected. The important thing is that the droplets are fine enough to be homogeneous and leave no contamination «space». LOCKERS DOOR HANDLES. Mist spraying 1 liter for 75 m<sup>2</sup> for 100% coverage and spraying at 30 cm (250 m<sup>2</sup> of surface).

Compatible with most disinfectants. Very light - 300 grs. Quick nozzle change. Spear storage on the belt. 1h30 of autonomy.

BY HEXAGON NE www.myhexagone.com